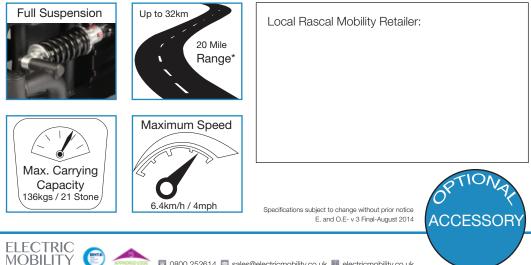

## Rascal P327

| Rascal P327 Specification:             |                       |
|----------------------------------------|-----------------------|
| Type Class                             | B / 2                 |
| Overall length                         | 102cm / 40"           |
| Overall width                          | 69cm / 27"            |
| Floor to seat height                   | 54-56.5cm (min-max)   |
| Seat width                             | 45.7cm / 18"          |
| Seat depth                             | 40.6cm / 16"          |
| Maximum carrying capacity              | 136kgs / 21 stone     |
| Battery voltage and capacity           | 12V / 55Ah x 2        |
| Maximum speed                          | 6.4km/h / 4mph        |
| Ground clearance                       | 4cm / 1.5"            |
| Maximum kerb height                    | 5cm / 2"              |
| Range*                                 | up to 32km / 20 miles |
| The maximum safe slope                 | 6°                    |
| Turn-around width                      | 1.20m / 4'            |
| Colour                                 | Red / Teal            |
| *Range on full charge and flat ground. |                       |