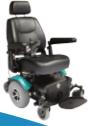

## Rascal P327

| Rascal P327 Specification:             |                       |
|----------------------------------------|-----------------------|
| Type Class                             | B / 2                 |
| Overall length                         | 102cm / 40"           |
| Overall width                          | 69cm / 27"            |
| Floor to seat height                   | 54-56.5cm (min-max)   |
| Seat width                             | 45.7cm / 18"          |
| Seat depth                             | 40.6cm / 16"          |
| Maximum carrying capacity              | 136kgs / 21 stone     |
| Battery voltage and capacity           | 12V / 55Ah x 2        |
| Maximum speed                          | 6.4km/h / 4mph        |
| Ground clearance                       | 4cm / 1.5"            |
| Maximum kerb height                    | 5cm / 2"              |
| Range*                                 | up to 32km / 20 miles |
| The maximum safe slope                 | 6°                    |
| Turn-around width                      | 1.20m / 4'            |
| Colour                                 | Red / Teal            |
| *Range on full charge and flat ground. |                       |

## Main Features:

- Flip-up fully adjustable armrests
- Full suspension
- Swing-away joystick
- Convenient joystick charging port
- Adjustable captains seat
- Flip-up footplate

## **Bascal P327 Profile:**

The Rascal P327 is a 4 mph Mid-Wheel Drive outdoor/indoor powerchair, with durable full suspension and comfortable cushioned captain seat. The P327 delivers great performance with its 55Ah batteries contributing to its excellent range, outstanding manoeuvrability and a smooth ride. P327 Mini and P327 XI models also available.